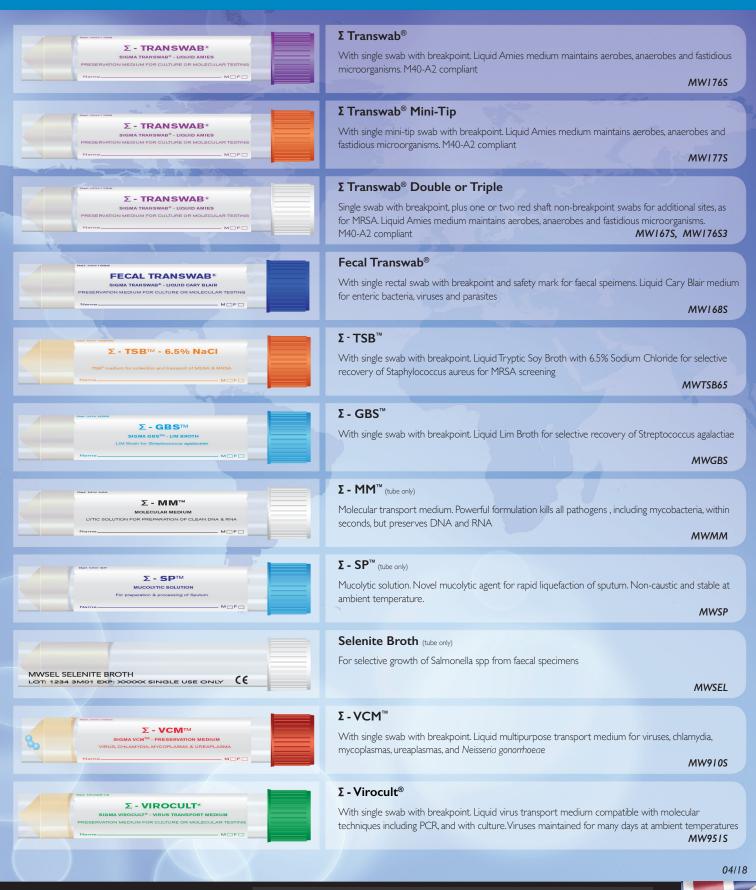

## Σ - Transwab<sup>®</sup> Range

#### **Transport for:**

- Aerobes
- Anaerobes
- Fastidious bacteria
- Viruses
- Chlamydia
- Mycoplasma

#### Specimen preparation for:

- Salmonella from faecal specimens
- Nucleic acid analysis
- Sputum
- MRSA
- Group B Streptococcus

#### Inactivation of deadly pathogens:

- Mycobacteria
- Viruses
- Bacteria

#### $\Sigma$ - Transwab^ ${\rm ^{\otimes}}$ - Liquid Amies

Liquid Amies medium maintains aerobes, anaerobes and fastidious microorganisms . M40-A2 compliant

in