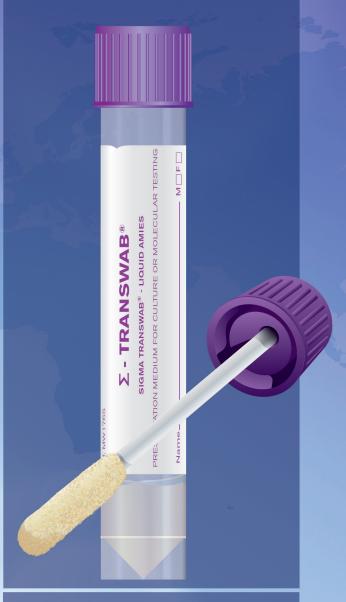

#### $\Sigma$ - Transwab^ ${\rm ^{\otimes}}$ - Liquid Amies

Liquid Amies medium maintains aerobes, anaerobes and fastidious microorganisms . M40-A2 compliant

in