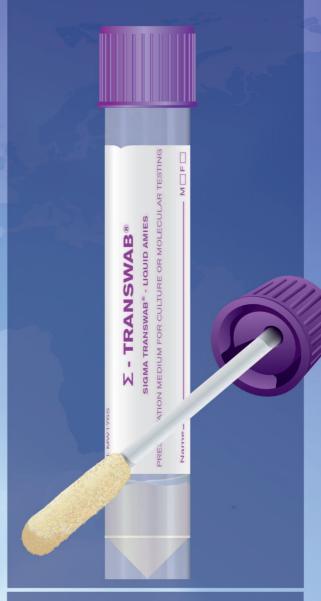

# Inactivation of deadly pathogens:

- Mycobacteria
- Viruses
- Bacteria

Σ - Transwab<sup>®</sup> - Liquid Amies

Liquid Amies medium maintains aerobes, anaerobes and fastidious microorganisms . M40-A2 compliant

#### Σ Transwab®

With single swab with breakpoint. Liquid Amies medium maintains aerobes, anaerobes and fastidious microorganisms. M40-A2 compliant

MW176S