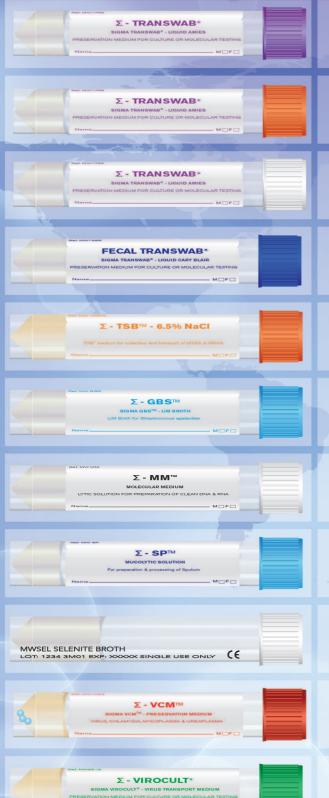

#### Σ Transwab®

With single swab with breakpoint. Liquid Amies medium maintains aerobes, anaerobes and fastidious microorganisms. M40-A2 compliant

MW176S

### Σ Transwab® Mini-Tip

With single mini-tip swab with breakpoint. Liquid Amies medium maintains aerobes, anaerobes and fastidious microorganisms. M40-A2 compliant

MW177S

### Σ Transwab® Double or Triple

Single swab with breakpoint, plus one or two red shaft non-breakpoint swabs for additional sites, as for MRSA. Liquid Amies medium maintains aerobes, anaerobes and fastidious microorganisms.

#### Fecal Transwab®

With single rectal swab with breakpoint and safety mark for faecal speimens. Liquid Cary Blair medium for enteric bacteria, viruses and parasites

MW168S

#### Σ-TSB™

With single swab with breakpoint. Liquid Tryptic Soy Broth with 6.5% Sodium Chloride for selective recovery of Staphylococcus aureus for MRSA screening

MWTSB65

## Σ - GBS™

With single swab with breakpoint. Liquid Lim Broth for selective recovery of Streptococcus agalactiae

**MWGBS** 

## Σ - MM<sup>™</sup> (tube only)

Molecular transport medium. Powerful formulation kills all pathogens , including mycobacteria, within seconds, but preserves DNA and RNA

MWMM

#### Σ - SP<sup>™</sup> (tube only)

Mucolytic solution. Novel mucolytic agent for rapid liquefaction of sputum. Non-caustic and stable at ambient temperature.

MWSP

#### Selenite Broth (tube only)

For selective growth of Salmonella spp from faecal specimens

**MWSEL** 

#### $\Sigma - VCM^{TM}$

With single swab with breakpoint. Liquid multipurpose transport medium for viruses, chlamydia, mycoplasmas, ureaplasmas, and Neisseria gonorrhoeae

MW910S

### Σ - Virocult®

With single swab with breakpoint. Liquid virus transport medium compatible with molecular techniques including PCR, and with culture. Viruses maintained for many days at ambient temperatures MW951S