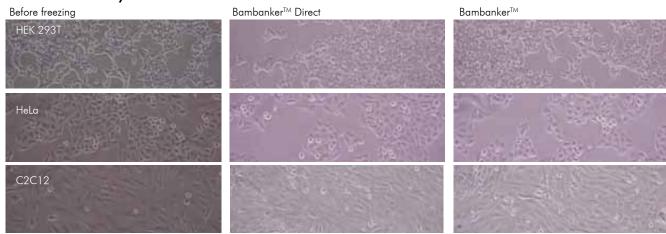

### Great Recovery with Bambanker™ Direct

Fig. 1: Three different cell lines before freezing and 12 months after. Cells were stored at -80°C